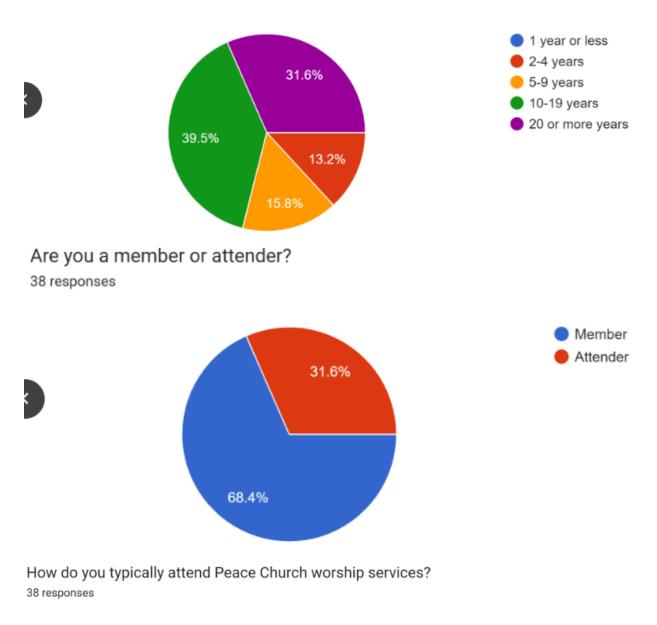

## How long have you been attending Peace Church?

38 responses

Please select the statement below that best describes your age preference for the new associat pastor.

38 responses

Read through the following list of desirable qualities for a pastor and select the 5 that are most important to you.