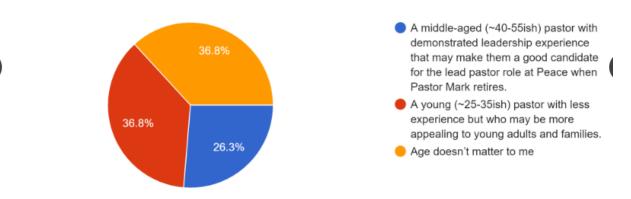

## How long have you been attending Peace Church?

38 responses

Please select the statement below that best describes your age preference for the new associat pastor.

38 responses

Read through the following list of desirable qualities for a pastor and select the 5 that are most important to you.