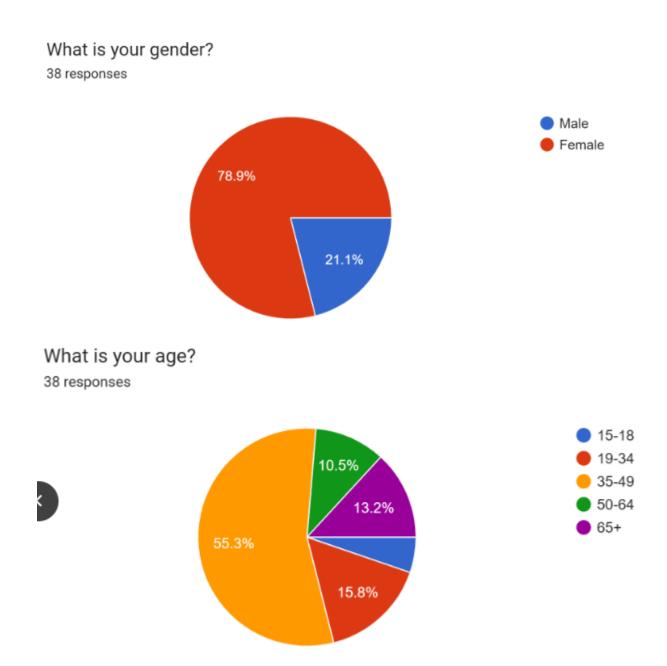

## High School/Middle School Survey Results



## How long have you been attending Peace Church?

38 responses







Please select the statement below that best describes your age preference for the new associat pastor.

38 responses



Read through the following list of desirable qualities for a pastor and select the 5 that are most important to you.

38 responses

Encourages and embraces d... Supports fellowship opportu... Emphasizes one-on-one pas... sesses experience as a... < onstrates support for vi... Encourages adult formation i... Has a ministry style that dra... Supports women in church I... Has a missional focus (local... Demonstrates the ability to e... Is a visionary leader who ca... Envisions and implements in...