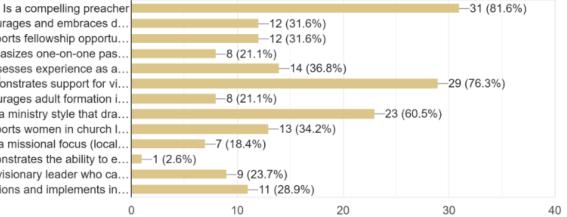

## How long have you been attending Peace Church?

38 responses

Please select the statement below that best describes your age preference for the new associat pastor.

38 responses

Read through the following list of desirable qualities for a pastor and select the 5 that are most important to you.

38 responses

Encourages and embraces d... Supports fellowship opportu... Emphasizes one-on-one pas... sesses experience as a... < onstrates support for vi... Encourages adult formation i... Has a ministry style that dra... Supports women in church I... Has a missional focus (local... Demonstrates the ability to e... Is a visionary leader who ca... Envisions and implements in...